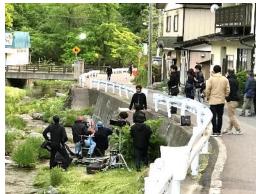

#### ★G 尻跳ずい道 (久慈市大川目町 久慈渓流沿い)

(菅原大吉)の回想シーンに登場する六造 (柄本明) がやくざものを退治 久慈渓流沿い、不老泉近くにあるトンネルで撮影されました。

普段は立ち入り禁止の場所で、今回映画のために特別な許可をとって撮影。さらに、雨のシーンは地元の消防団に協力により実現しました。 やくざものとして登場する3人は、びしょぬれになりながら熱演されています。 映画の撮影はここでオールアップ。撮影隊の皆さんと地元のサポート隊が一緒 になって監督を囲んで終了をお祝いしました。