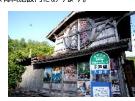

行きたいロケ地探しに使える!全国の書店等で取扱中 499円(税込)

★F 旧荷繁部小学校/炭焼き小屋(久慈市山根町端神) ハローナイツが山根村青年団の招待でコンサートを開く会場の外観はここ。地元エキスト ラ約50名が参加し、エキストラへの演技指導も行われ笑顔があふれる現場となりました。 また、久慈市特産の木炭をつくる炭焼き小屋では、六造(柄本明)が登場するシーンを撮 影。休憩時間には、出演者やスタッフに地元グルメ「まめぶ汁」が振舞われました。