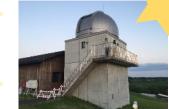

#### ★i ひろのまきば天文台

(九戸郡洋野町大野)

エンドロールのタイトルバックに出てくる夕景は、ここで 撮影され、実際の流れ星も登場しています。広大な牧場の 中にボツンとたたずむ天文台で、日本一の星空観察適地に 選ばれたこともあります。近くには、宿泊施設や道の駅、 体験工房等があり、一日中楽しめます。