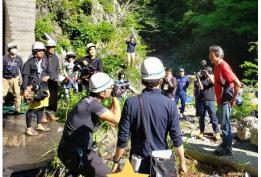

行きたいロケ地探しに使える!全国の書店等で取扱中 499円(税込)

★F 旧荷繁部小学校/炭焼き小屋(久慈市山根町端神) ハローナイツが山根村青年団の招待でコンサートを開く会場の外観はここ。地元エキスト ラ約50名が参加し、エキストラへの演技指導も行われ笑顔があふれる現場となりました。 また、久慈市特産の木炭をつくる炭焼き小屋では、六造(柄本明)が登場するシーンを撮 影。休憩時間には、出演者やスタッフに地元グルメ「まめぶ汁」が振舞われました。