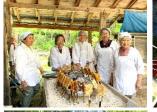

#### 撮影隊が食べたメニューの雰囲気を味わいたいなら、ここに来てみて!

出演者もスタッフも絶賛! 地元の母ちゃんたちが振舞った旬グルメ。撮影隊のためだけに、 特別に用意した料理は、旬の山菜や地元食材がふんだんに使われたメニューでした。

★水車(すいしゃ)まつり・水車(くるま)市 5月~12月までの第一日曜日に桂の水車広場でゆったりした時間の中で行われる催し。 地元の母ちゃんたちが一から作る豆腐田楽や田楽もち、そばや煮しめは絶品。 催しの詳細は、久慈市公式ホームページなどでご確認ください。