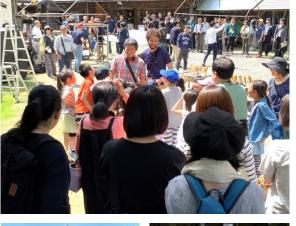

行きたいロケ地探しに使える!全国の書店等で取扱中 499円(税込)

★F 旧荷繁部小学校/炭焼き小屋(久慈市山根町端神) ハローナイツが山根村青年団の招待でコンサートを開く会場の外観はここ。地元エキスト ラ約50名が参加し、エキストラへの演技指導も行われ笑顔があふれる現場となりました。 また、久慈市特産の木炭をつくる炭焼き小屋では、六造(柄本明)が登場するシーンを撮 影。休憩時間には、出演者やスタッフに地元グルメ「まめぶ汁」が振舞われました。