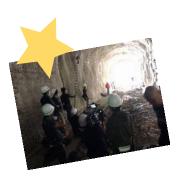

#### ★G 尻跳ずい道 (久慈市大川目町 久慈渓流沿い)

(菅原大吉)の回想シーンに登場する六造 (柄本明) がやくざものを退治 久慈渓流沿い、不老泉近くにあるトンネルで撮影されました。

普段は立ち入り禁止の場所で、今回映画のために特別な許可をとって撮影。さらに、雨のシーンは地元の消防団に協力により実現しました。 やくざものとして登場する3人は、びしょぬれになりながら熱演されています。 映画の撮影はここでオールアップ。撮影隊の皆さんと地元のサポート隊が一緒 になって監督を囲んで終了をお祝いしました。